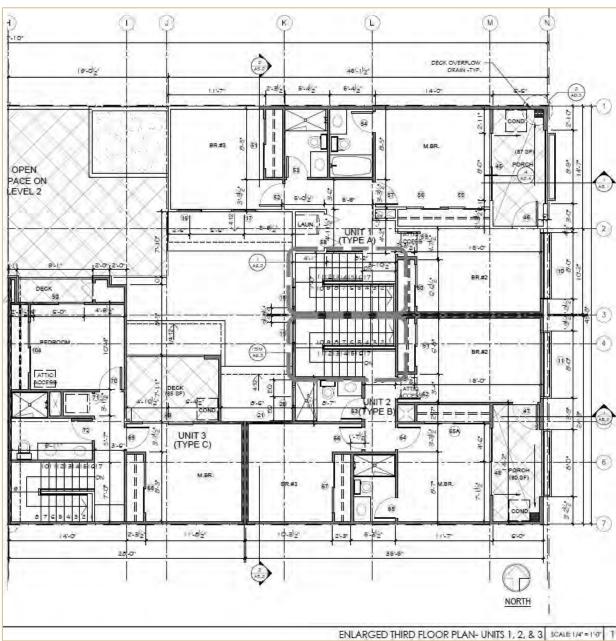

#### ENDARGED THIRD FLOOR FLANE UNITS 1, 2, & 3 SAME IN

FULLY ENTITLED MIXED-USE DEVELOPMENT OPPORTUNITY

3<sup>RD</sup> FLOOR PLANS UNITS 1,2,3