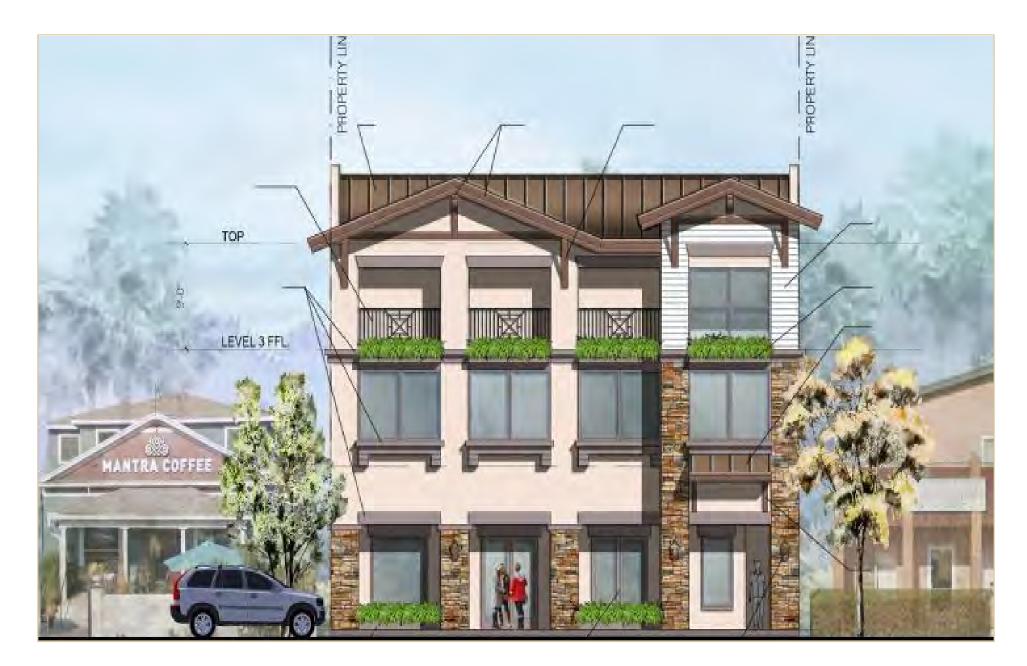

bedroom ranges from  $\pm 1,365$  to  $\pm 1,618$  SF of living area.

Currently, there is an auto repair shop on site with \$1,300 monthly rental income (month-to-month). The property is conveniently located with nearby Starbucks, Target, US Post Office, and Memorial Park. Furthermore, the location provides easy access to 210, 605, and 57 freeways.



#### OPPORTUNITY HIGHLIGHTS

- Located in Prime Downtown Azusa
- 7-Unit Mixed-use Condominium Project
- One Retail/Office Unit, Six Residential Units
- Fully Entitled, Ready-to-Issue Permits
- Ground-level Parking Design Minimizes Construction Costs
- Conveniently Located Near Starbucks, Target, US Post Office, Memorial Park
- Easy Access to 210, 605, 57 Freeways



FULLY ENTITLED MIXED-USE DEVELOPMENT OPPORTUNITY



# FRONT EAST ELEVATION



## REAR WEST ELEVATION



### NORTH & SOUTH ELEVATION





#### FULLY ENTITLED MIXED-USE DEVELOPMENT OPPORTUNITY



**GROUND FLOOR PLAN 1** 

## GROUND FLOOR PLAN 2



### 2<sup>ND</sup> FLOOR PLANS UNITS 1,2,3



### 2<sup>ND</sup> FLOOR PLANS UNITS 4,5,6



#### ENDARGED THIRD FLOOR FLANE UNITS 1, 2, & 3 SAME IN

FULLY ENTITLED MIXED-USE DEVELOPMENT OPPORTUNITY



3<sup>RD</sup> FLOOR PLANS UNITS 1,2,3

### 3<sup>RD</sup> FLOOR PLANS UNITS 4,5,6



## ACCESSIBILITY

619 N. SAN GABRIEL AVENUE, AZUSA CA 91702



### 619 N. SAN GABRIEL AVENUE, AZUSA CA 91702 :: OFFERING MEMORANDUM LOCATION OVERVIEW

### SUBMARKET OVERVIEW 619 N. SAN GABRIEL AVENUE, AZUSA CA 91702

Nestled in the foothills of the San Gabriel Mountains, Azusa is all about being close to every need, but coming home to nature