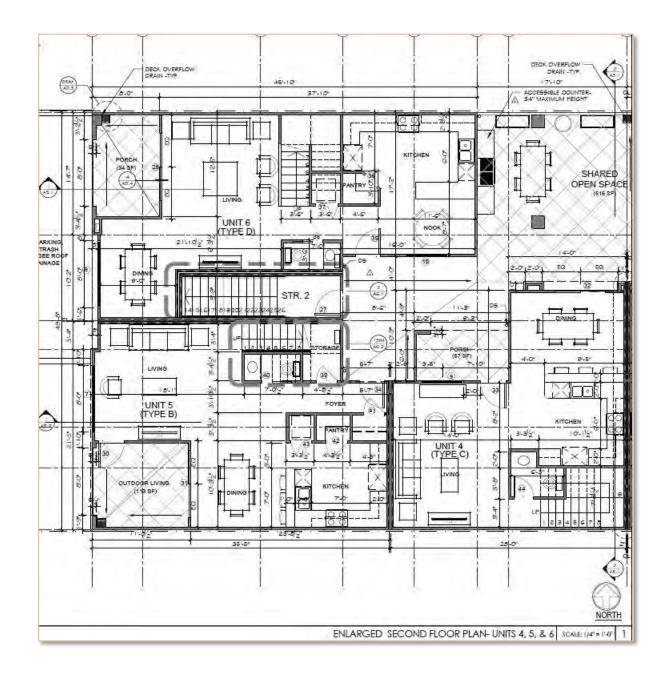

### 2<sup>ND</sup> FLOOR PLANS UNITS 4,5,6

The approved plans include a  $\pm 899$  SF retail/office unit and 11 parking spaces + 1 handicap parking on the 1st floor, and six residential units on the 2nd and 3rd floors. The design for the residential condos consists of two 2 bed / 1.5 bath, and four 3 bed / 2.5 bath units. The 2-bedroom is designed to provide  $\pm 1,132$  SF of living area, and the 3-bedroom ranges from  $\pm 1,365$  to  $\pm 1,618$  SF of living area.