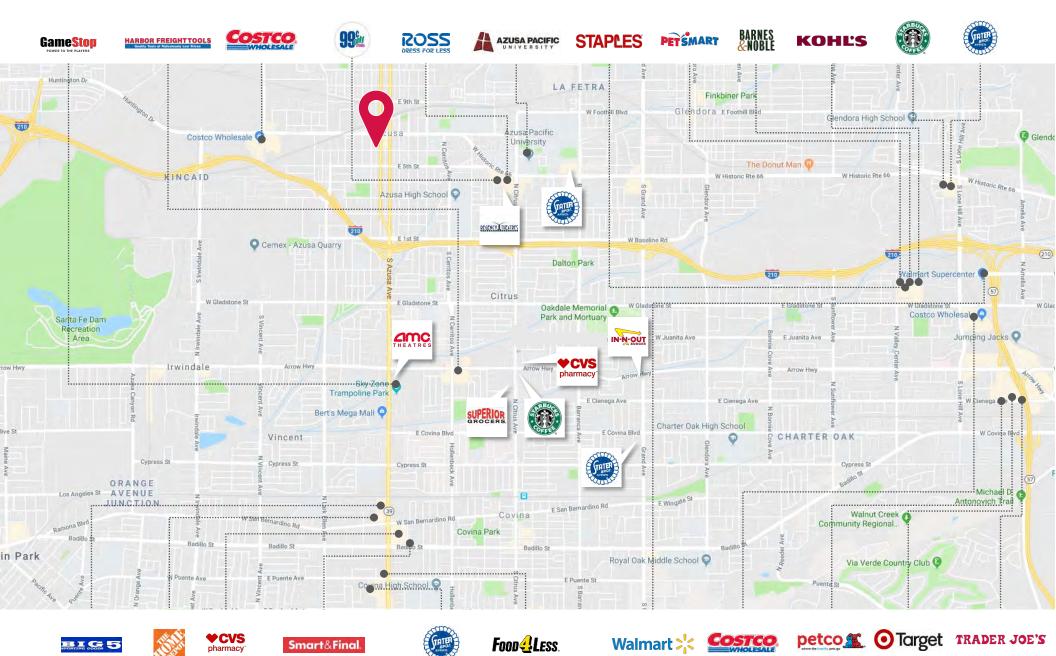

Currently, there is an auto repair shop on site with \$1,300 monthly rental income (month-to-month). The property is conveniently located with nearby Starbucks, Target, US Post Office, and Memorial Park. Furthermore, the location provides easy access to 210, 605, and 57 freeways.

#### OPPORTUNITY HIGHLIGHTS

- Located in Prime Downtown Azusa
- 7-Unit Mixed-use Condominium Project
- One Retail/Office Unit, Six Residential Units
- Fully Entitled, Ready-to-Issue Permits
- Ground-level Parking Design Minimizes Construction Costs
- Conveniently Located Near Starbucks, Target, US Post Office, Memorial Park
- Easy Access to 210, 605, 57 Freeways