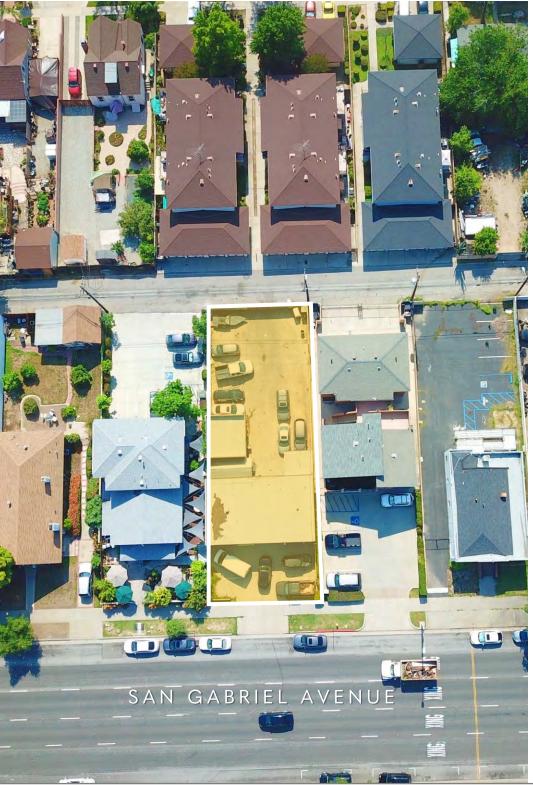

### PROPERTY OVERVIEW 619 N. SAN GABRIEL AVENUE, AZUSA CA 91702

Located at 619 N San Gabriel Avenue in Azusa, California, this development opportunity has been fully entitled, "ready-to-issue" permits ("shovel-ready") for a 7-unit mixed-use condominium project. The property is situated just south of Foothill Boulevard (Historic Route 66), on the southbound corridor of State Route 39 in prime downtown Azusa. This opportunity is ideal for an investor looking to build and hold the asset to enjoy its rental income, or an investor/developer wishing to realize return on investment upon completion.

The approved plans include a  $\pm 899$  SF retail/office unit and 11 parking spaces + 1 handicap parking on the 1st floor, and six residential units on the 2nd and 3rd floors. The design for the residential condos consists of two 2 bed / 1.5 bath, and four 3 bed / 2.5 bath units. The 2-bedroom is designed to provide  $\pm 1,132$  SF of living area, and the 3-bedroom ranges from  $\pm 1,365$  to  $\pm 1,618$  SF of living area.

Currently, there is an auto repair shop on site with \$1,300 monthly rental income (month-to-month). The property is conveniently located with nearby Starbucks, Target, US Post Office, and Memorial Park. Furthermore, the location provides easy access to 210, 605, and 57 freeways.