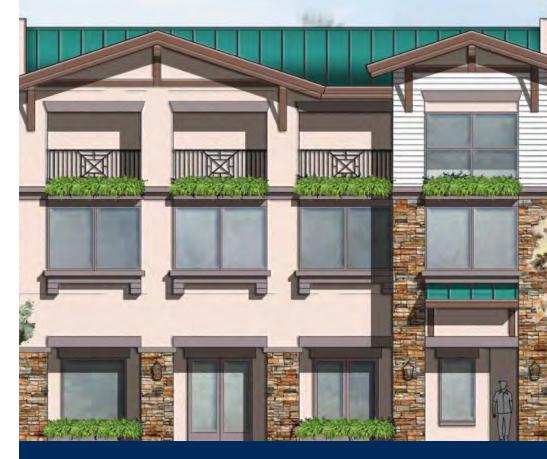

, or an investor/developer wishing to realize return on investment upon completion.

The approved plans include a  $\pm 899$  SF retail/office unit and 11 parking spaces + 1 handicap parking on the 1st floor, and six residential units on the 2nd and 3rd floors. The design for the residential condos consists of two 2 bed / 1.5 bath, and four 3 bed / 2.5 bath units. The 2-bedroom is designed to provide  $\pm 1,132$  SF of living area, and the 3-bedroom ranges from  $\pm 1,365$  to  $\pm 1,618$  SF of living area.

Currently, there is an auto repair shop on site with \$1,300 monthly rental income (month-to-month). The property is conveniently located with nearby Starbucks, Target, US Post Office, and Memorial Park. Furthermore, the location provides easy access to 210, 605, and 57 freeways.



#### OPPORTUNITY HIGHLIGHTS

- Located in Prime Downtown Azusa
- 7-Unit Mixed-use Condominium Project
- One Retail/Office Unit, Six Residential Units
- Fully Entitled, Ready-to-Issue Permits
- Ground-level Parking Design Minimizes Construction Costs
- Conveniently Located Near Starbucks, Target, US Post Office, Memorial Park
- Easy Access to 210, 605, 57 Freeways



FULLY ENTITLED MIXED-USE DEVELOPMENT OPPORTUNITY



# FRONT EAST ELEVATION



## REAR WEST ELEVATION



### NORTH & SOUTH ELEVATION





#### FULLY ENTITLED MIXED-USE DEVELOPMENT OPPORTUNITY



**GROUND FLOOR PLAN 1** 

## GROUND FLOOR PLAN 2



### 2<sup>ND</sup> FLOOR PLANS UNITS 1,2,3



### 2<sup>ND</sup> FLOOR PLANS UNITS 4,5,6



#### ENDARGED THIRD FLOOR FLANE UNITS 1, 2, & 3 SAME IN

FULLY ENTITLED MIXED-USE DEVELOPME