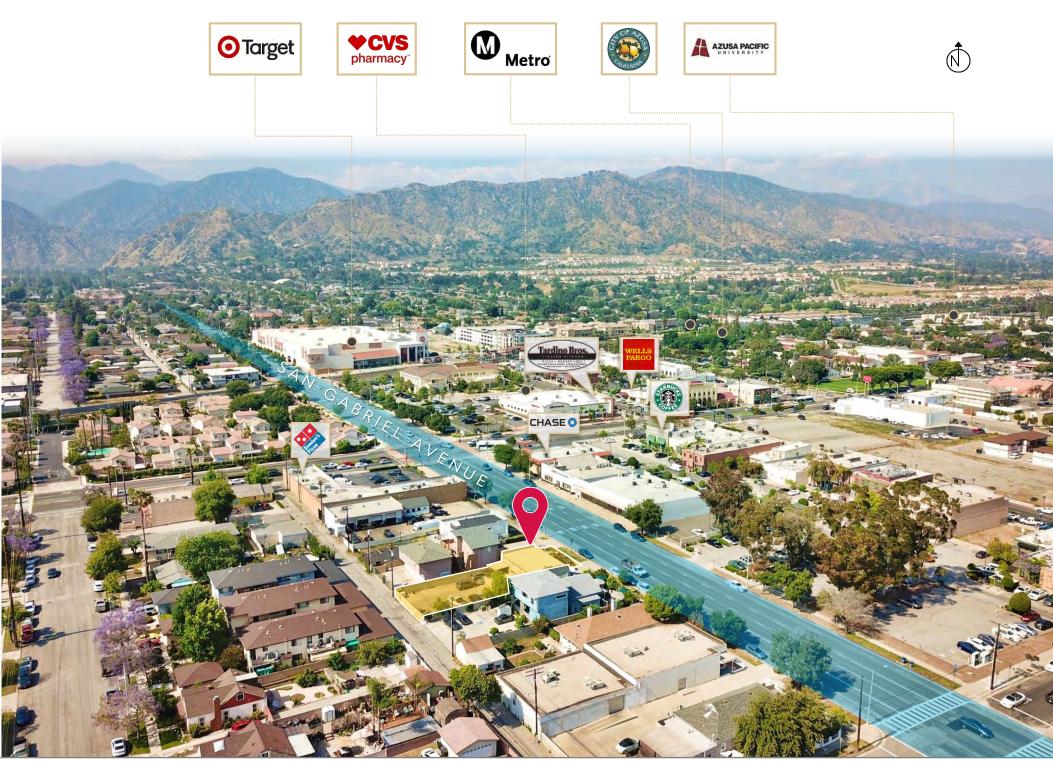

Currently, there is an auto repair shop on site with \$1,300 monthly rental income (month-to-month). The property is conveniently located with nearby Starbucks, Target, US Post Office, and Memorial Park. Furthermore, the location provides easy access to 210, 605, and 57 freeways.

### SUBMARKET OVERVIEW 619 N. SAN GABRIEL AVENUE, AZUSA CA 91702

Nestled in the foothills of the San Gabriel Mountains, Azusa is all about being close to every need, but coming home to nature. It's a tranquil refuge abuzz with the energy of neighborhood parks, trails, a strong employment hub and a connection to Pasadena and Downtown LA via the Metro Gold Line Station. All surrounded by permanently preserved hillsides and spectacular city light views.

#### TRANSPORATION

The city transportation is access by 3 main arterials, Azusa Avenue, Foothill Boulevard, and San Gabriel Valley Avenue. Neighboring communities include Glendora, Covina, Baldwin Park, and Monrovia. The metro gold line rail service stops at Azusa downtown station adjacent to Azusa City Hall and the line terminates at Azusa Pacific University/Citrus College Station at the eastern border of downtown Azusa.