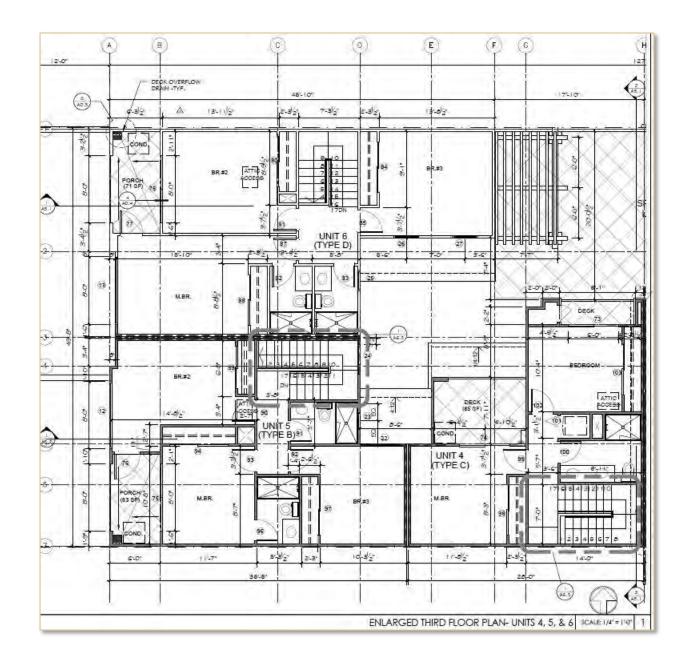

t
- One Retail/Office Unit, Six Residential Units
- Fully Entitled, Ready-to-Issue Permits
- Ground-level Parking Design Minimizes Construction Costs
- Conveniently Located Near Starbucks, Target, US Post Office, Memorial Park
- Easy Access to 210, 605, 57 Freeways



FULLY ENTITLED MIXED-USE DEVELOPMENT OPPORTUNITY



# FRONT EAST ELEVATION



## REAR WEST ELEVATION



### NORTH & SOUTH ELEVATION





#### FULLY ENTITLED MIXED-USE DEVELOPMENT OPPORTUNITY



**GROUND FLOOR PLAN 1** 

## GROUND FLOOR PLAN 2



### 2<sup>ND</sup> FLOOR PLANS UNITS 1,2,3



### 2<sup>ND</sup> FLOOR PLANS UNITS 4,5,6



#### ENDARGED THIRD FLOOR FLANE UNITS 1, 2, & 3 SAME IN

FULLY ENTITLED MIXED-USE DEVELOPMENT OPPORTUNITY



3<sup>RD</sup> FLOOR PLANS UNITS 1,2,3

### 3<sup>RD</sup> FLOOR PLANS UNITS 4,5,6



## ACCESSIBILITY

619 N. SAN GABRIEL AVENUE, AZUSA CA 91702



### 619 N. SAN GABRIEL AVENUE, AZUSA CA 91702 :: OFFERING MEMORANDUM LOCATION OVERVIEW

### SUBMARKET OVERVIEW 619 N. SAN GABRIEL AVENUE, AZUSA CA 91702

Nestled in the foothills of the San Gabriel Mountains, Azusa is all about being close to every need, but coming home to nature. It's a tranquil refuge abuzz with the energy of neighborhood parks, trails, a strong employment hub and a connection to Pasadena and Downtown LA via the Metro Gold Line Station. All surrounded by permanently preserved hillsides and spectacular city light views.

#### AZUSA, CA

The city of Azusa is located on the south side front range of the San Gabriel Mountains, and can be seen within a 30-mile radius. The population was 50,126 at the 2017 Census