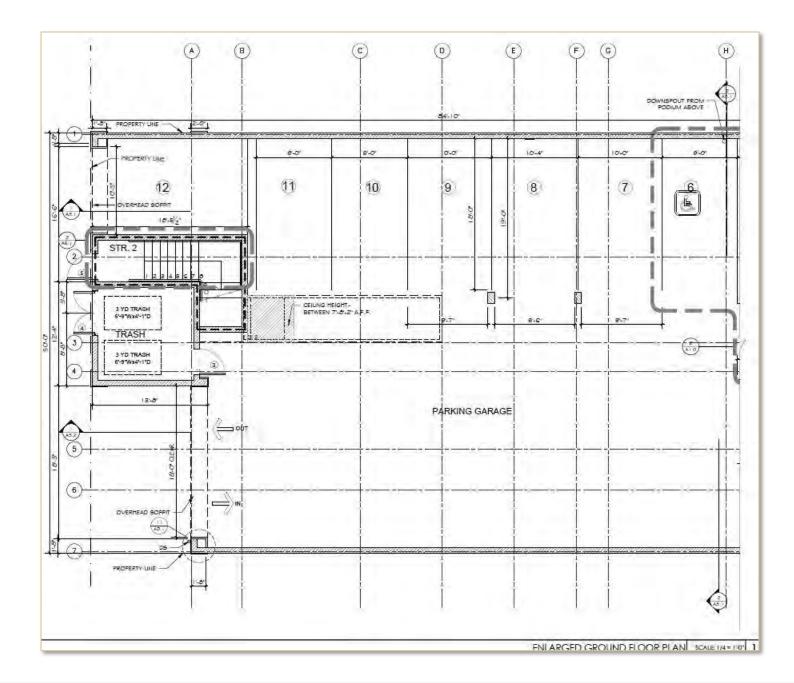

## GROUND FLOOR PLAN 2

The approved plans include a  $\pm 899$  SF retail/office unit and 11 parking spaces + 1 handicap parking on the 1st floor, and six residential units on the 2nd and 3rd floors. The design for the residential condos consists of two 2 bed / 1.5 bath, and four 3 bed / 2.5 bath units. The 2-bedroom is designed to provide  $\pm 1,132$  SF of living area, and the 3-bedroom ranges from  $\pm 1,365$  to  $\pm 1,618$  SF of living area.