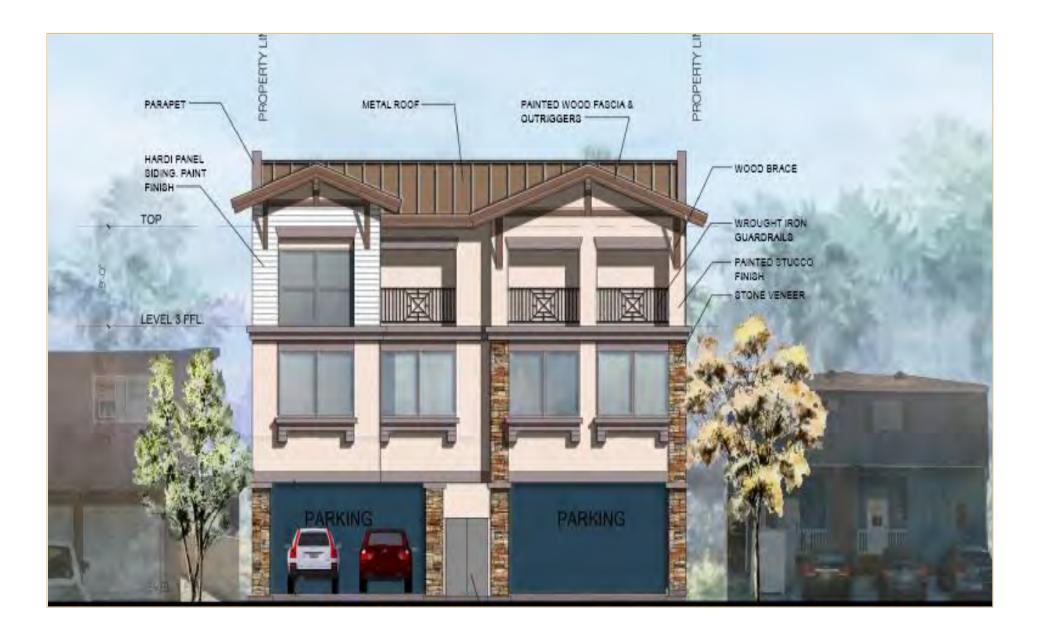

1,365$  to  $\pm 1,618$  SF of living area.

Currently, there is an auto repair shop on site with \$1,300 monthly rental income (month-to-month). The property is conveniently located with nearby Starbucks, Target, US Post Office, and Memorial Park. Furthermore, the location provides easy access to 210, 605, and 57 freeways.



#### OPPORTUNITY HIGHLIGHTS

- Located in Prime Downtown Azusa
- 7-Unit Mixed-use Condominium Project
- One Retail/Office Unit, Six Residential Units
- Fully Entitled, Ready-to-Issue Permits
- Ground-level Parking Design Minimizes Construction Costs
- Conveniently Located Near Starbucks, Target, US Post Office, Memorial Park
- Easy Access to 210, 605, 57 Freeways



FULLY ENTITLED MIXED-USE DEVELOPMENT OPPORTUNITY



# FRONT EAST ELEVATION



## REAR WEST ELEVATION



### NORTH & SOUTH ELEVATION





#### FULLY ENTITLED MIXED-USE DEVELOPMENT OPPORTUNITY



**GROUND FLOOR PLAN 1** 

## GROUND FLOOR PLAN 2



### 2<sup>ND</sup> FLOOR PLANS UNITS 1,2,3



### 2<sup>ND</sup> FLOOR PLANS UNITS 4,5,6



#### ENDARGED THIRD FLOOR FLANE UNITS 1, 2, & 3 SAME IN

FULLY ENTITLED MIXED-USE DEVELOPMENT OPPORTUNITY



3<sup>RD</sup> FLOOR PLANS UNITS 1,2,3

### 3<sup>RD</sup> FLOOR PLANS UNITS 4,5,6



## ACCESSIBILITY

619 N. SAN GABRIEL AVENUE, AZUSA CA 91702



### 619 N. SAN GABRIEL AVENUE, AZUSA CA 91702 :: OFFERING MEMORANDUM LOCATION OVERVIEW

### SUBMARKET OVERVIEW 619 N. SAN GABRIEL AVENUE, AZUSA CA 91702

Nestled in the foothills of the San Gabriel Mountains, Azusa is all about being close to every need, but coming home to nature. It's a tranquil refuge a