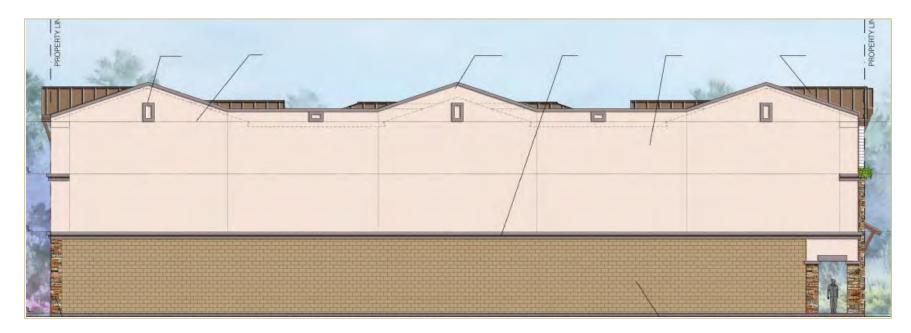

living area.

Currently, there is an auto repair shop on site with \$1,300 monthly rental income (month-to-month). The property is conveniently located with nearby Starbucks, Target, US Post Office, and Memorial Park. Furthermore, the location provides easy access to 210, 605, and 57 freeways.



#### OPPORTUNITY HIGHLIGHTS

- Located in Prime Downtown Azusa
- 7-Unit Mixed-use Condominium Project
- One Retail/Office Unit, Six Residential Units
- Fully Entitled, Ready-to-Issue Permits
- Ground-level Parking Design Minimizes Construction Costs
- Conveniently Located Near Starbucks, Target, US Post Office, Memorial Park
- Easy Access to 210, 605, 57 Freeways



FULLY ENTITLED MIXED-USE DEVELOPMENT OPPORTUNITY



# FRONT EAST ELEVATION



## REAR WEST ELEVATION



### NORTH & SOUTH ELEVATION





#### FULLY ENTITLED MIXED-USE DEVELOPMENT OPPORTUNITY



**GROUND FLOOR PLAN 1** 

## GROUND FLOOR PLAN 2



### 2<sup>ND</sup> FLOOR PLANS UNITS 1,2,3



### 2<sup>ND</sup> FLOOR PLANS UNITS 4,5,6



#### ENDARGED THIRD FLOOR FLANE UNITS 1, 2, & 3 SAME IN

FULLY ENTITLED MIXED-USE DEVELOPMENT OPPORTUNITY



3<sup>RD</sup> FLOOR PLANS UNITS 1,2,3

### 3<sup>RD</sup> FLOOR PLANS UNITS 4,5,6



## ACCESSIBILITY

619 N. SAN GABRIEL AVENUE, AZUSA CA 91702



### 619 N. SAN GABRIEL AVENUE, AZUSA CA 91702 :: OFFERING MEMORANDUM LOCATION OVERVIEW

### SUBMARKET OVERVIEW 619 N. SAN GABRIEL AVENUE, AZUSA CA 91702

Nestled in the foothills of the San Gabriel Mountains, Azusa is all about being close to every need, but coming home to nature. It's a tranquil refuge abuzz with the energy of neighbo