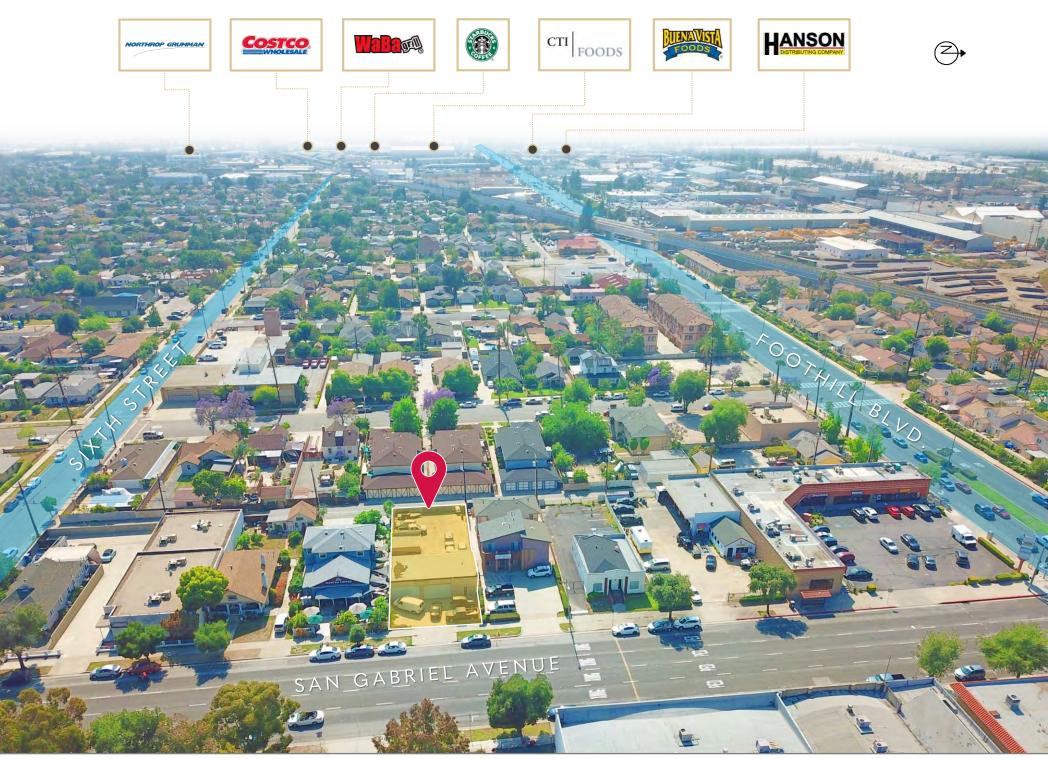

### LOCAL ECONOMY

#### INDUSTRIES LEADING THE WAY

Job growth in the San Gabriel Valley is rising, and Azusa's economy along with it. Jobs are increasing across a wide range of industries, reflecting a dynamic, growing region.

Health Care

| #  | Employers                     | Employees |
|----|-------------------------------|-----------|
| 1  | Azusa Pacific University      | 1,433     |
| 2  | Azusa Unified School District | 1,250     |
| 3  | Northrop Grumman              | 859       |
| 4  | City of Azusa                 | 383       |
| 5  | Costco Wholesale Corporation  | 295       |
| 6  | S&S Foods LLC                 | 285       |
| 7  | Hanson Distributing Company   | 195       |
| 8  | Buena Vista Food Products     | 186       |
| 9  | Target Corporation            | 142       |
| 10 | Artisian Screen               | 140       |
|    |                               |           |