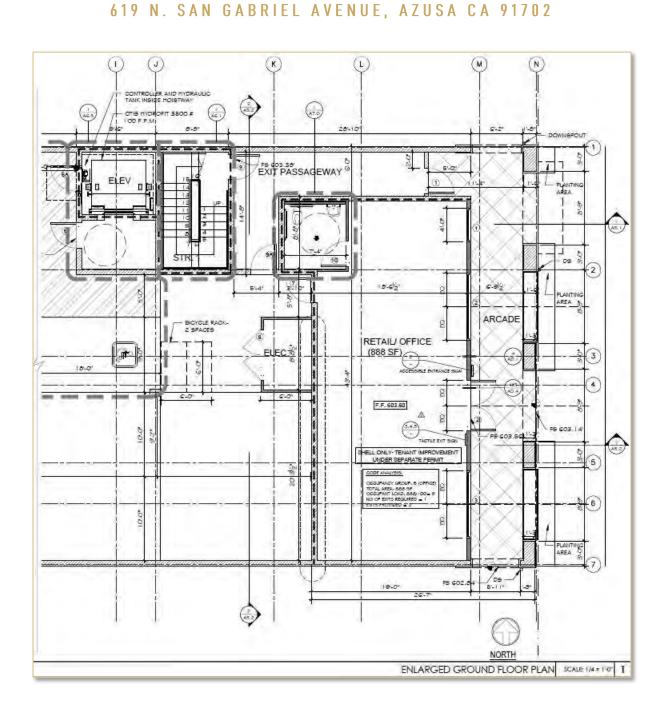

#### FULLY ENTITLED MIXED-USE DEVELOPMENT OPPORTUNITY

**GROUND FLOOR PLAN 1** 

The approved plans include a  $\pm 899$  SF retail/office unit and 11 parking spaces + 1 handicap parking on the 1st floor, and six residential units on the 2nd and 3rd floors. The design for the residential condos consists of two 2 bed / 1.5 bath, and four 3 bed / 2.5 bath units. The 2-bedroom is designed to provide  $\pm 1,132$  SF of living area, and the 3-bedroom ranges from  $\pm 1,365$  to  $\pm 1,618$  SF of living area.