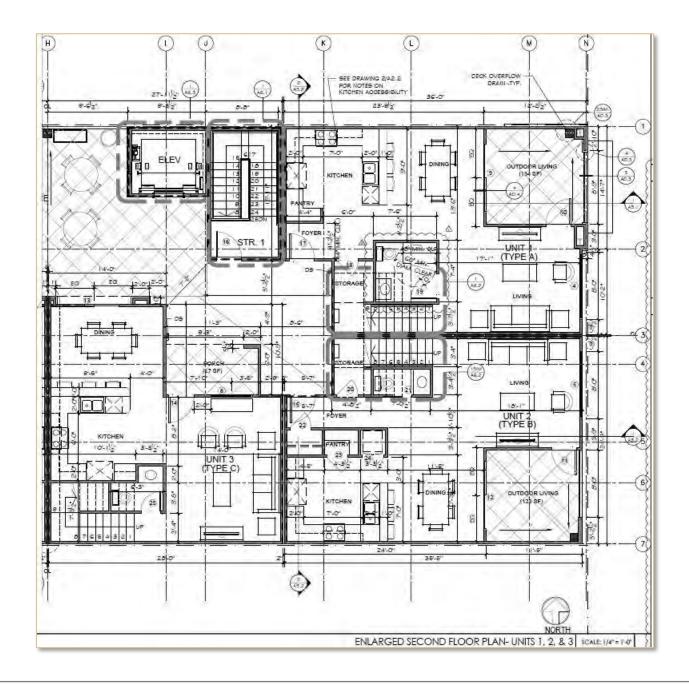

### 2<sup>ND</sup> FLOOR PLANS UNITS 1,2,3

The approved plans include a  $\pm 899$  SF retail/office unit and 11 parking spaces + 1 handicap parking on the 1st floor, and six residential units on the 2nd and 3rd floors. The design for the residential condos consists of two 2 bed / 1.5 bath, and four 3 bed / 2.5 bath units. The 2-bedroom is designed to provide  $\pm 1,132$  SF of living area, and the 3-bedroom ranges from  $\pm 1,365$  to  $\pm 1,618$  SF of living area.